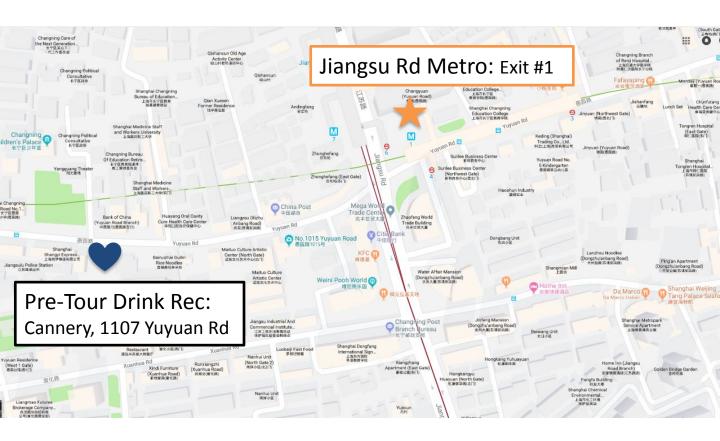

## **Shanghai Night Eats Tour Directions**

\*\*We strongly advise taking the metro\*\*

Meeting location: Jiangsu Road Metro Stop - Exit 1 (Street Level). The metro exit is located at the northeast corner of intersection of Jiangsu Rd and Yuyuan Rd. 江苏路地铁站1号门: 愚园路和江苏路路口东北角. Your guide will meet you at the street-level metro exit.

**Public transport directions:** By metro, take Line 2/11 to Jiangsu Road Metro station. Walk out of Exit 1 of Jiangsu Road. Meet your guide at street level (at the star on the map).

**Taxi Directions**: Please take me to Jiangsu Road Metro Stop - Exit 1 at the northeast corner of intersection of Jiangsu Rd and Yuyuan Rd.

## 江苏路地铁站1号出口: 愚园路和江苏路路口东北角

(Handy tip: All street signs in Shanghai have the cardinal directions N S E W on them)